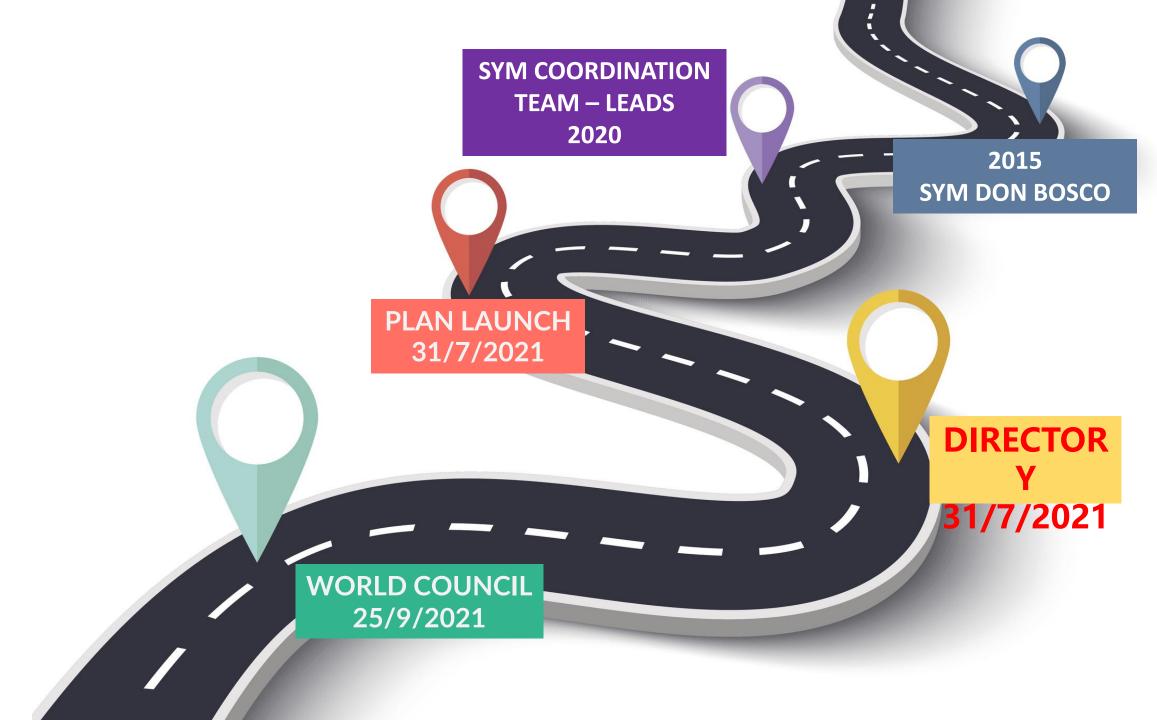

### Salesian Youth Movement

SCHOOL FOR YOUTH MINISTRY DELEGATES, VALDOCCO 10 MAY 2022

## 'The Salesian Youth Movement is an expression of Salesian Charism among young lay people'







DIRECTION is more important THAN SPEED

## HOW DO YOU RATE THE JOURNEY OF SYM IN YOUR PROVINCE?



**MINIMUM** 

**MAXIMUM** 

the 'why' the history the structure the challenges the role

















#### **COUNCIL OF SDB SYM-LEADS**

REGIONAL SYM LEADS - AM REGIONAL SYM LEADS - EME REGIONAL SYM LEADS - AFMD REGIONAL SYM LEADS - SA REGIONAL SYM LEADS - EAO

PROVINCE SYM LEADS - AFC PROVINCE SYM LEADS - MOZ PROVINCE SYM LEADS - ZMB PROVINCE SYM LEADS - AFO

LOCAL SYM LEADS - 1 LOCAL SYM LEADS - 2

LOCAL SYM LEADS - 3



Abraham Aquino | ANT



Patricia Valdes | MEG



Fabian Cardenas, SDB | SUO



Manuel Pizzo | URI



Thamyres Marques | B



Miguel Juan SDB I CI



Fabrice Drabo | AFO



Laura Dias | AN



Alphonsious H SDB | ZMB



Divva S I IN



oah Rodrigues | IN



Robert Simon SDB | SA



Teachan Donlon | AllI



nine Quinto I FIN



Vincent M Sabal SDB | FIS

#### 2 Programmes

Members for 2 years

2 meetings a year

2:1 from each region





02.04.2022 | 12.00-13.30 OF RO