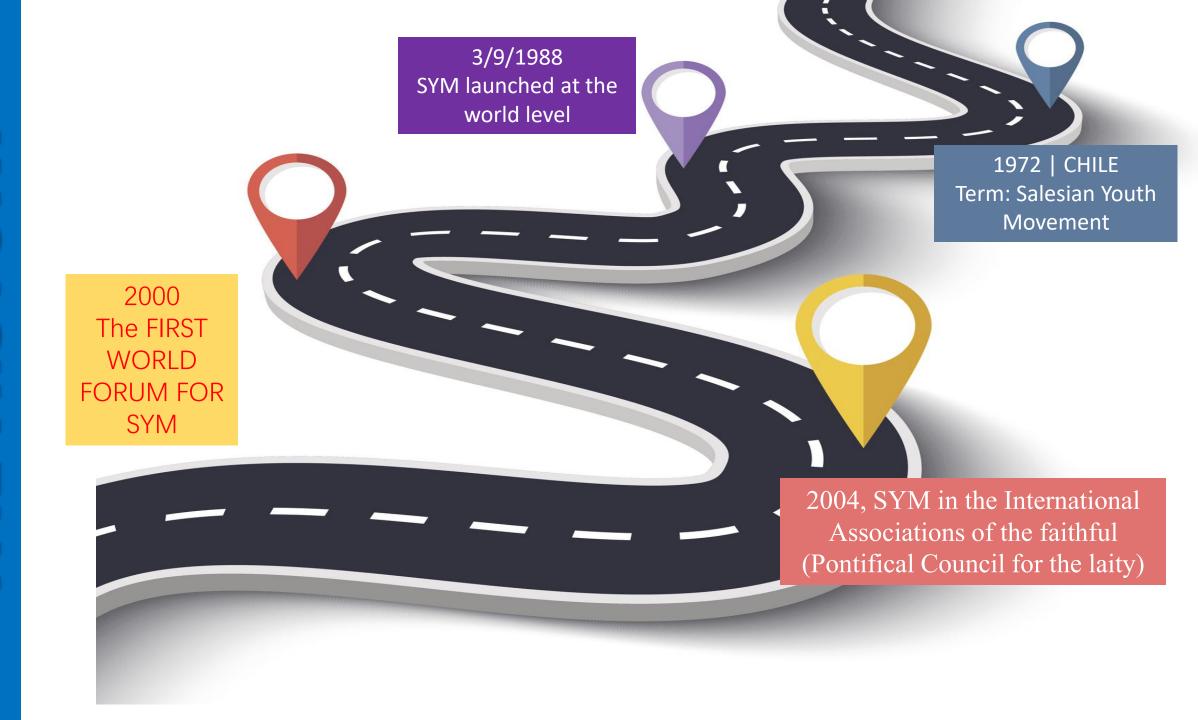

### Salesian Youth Movement

SCHOOL FOR YOUTH MINISTRY DELEGATES, VALDOCCO 10 MAY 2022

## 'The Salesian Youth Movement is an expression of Salesian Charism among young lay people'







DIRECTION is more important THAN SPEED

## HOW DO YOU RATE THE JOURNEY OF SYM IN YOUR PROVINCE?



**MINIMUM** 

**MAXIMUM** 

the 'why' the history the structure the challenges the role

















#### **COUNCIL OF SDB SYM-LEADS**

REGIONAL SYM LEADS - AM REGIONAL SYM LEADS - EME REGIONAL SYM LEADS - AFMD REGIONAL SYM LEADS - SA REGIONAL SYM LEADS - EAO

PROVINCE SYM LEADS - AFC PROVINCE SYM LEADS - MOZ PROVINCE SYM LEADS - ZMB PROVINCE SYM LEADS - AFO

LOCAL SYM LEADS - 1 LOCAL SYM LEADS - 2

LOCAL SYM LEADS - 3



Abraham Aquino | ANT



Patricia Valdes | MEG



Fabian Cardenas, SDB | SUO



Manuel Pizzo | URI



Thamyres Marques | B



Miguel Juan SDB I CI



Fabrice Drabo | AFO



Laura Dias | AN



Alphonsious H SDB | ZMB



Divva S I IN



oah Rodrigues | IN



Robert Simon SDB | SA



Teachan Donlon | AllI



nine Quinto I FIN



Vincent M Sabal SDB | FIS

#### 2 Programmes

Members for 2 years

2 meetings a year

2:1 from each region





02.04.2022 | 12.00-13.30 OF