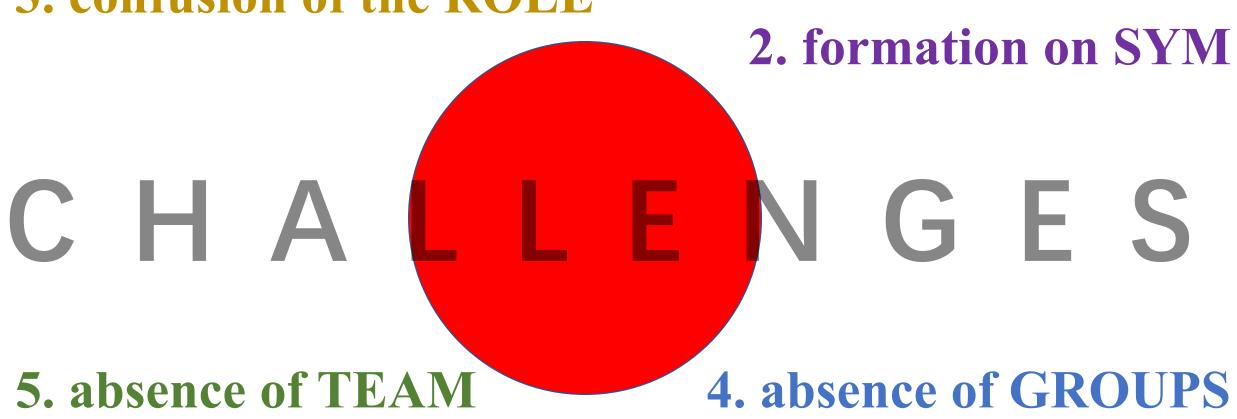

#### 1. SDBs are not available...

3. confusion of the ROLE

6. leadership of the YOUNG

- 1. Animate Salesians on the importance of SYM.
- 2. Have periodical meetings with the province coordinator of SYM and accompany him in his responsibility.
- 3. Be present in the meetings of Province SYM-LEADS and encourage the young people.
- 4. Encourage each community to have group of young people.
- 5. Invite Province SYM-LEADS for the province level programmes for a better visibility.
- 6. .....